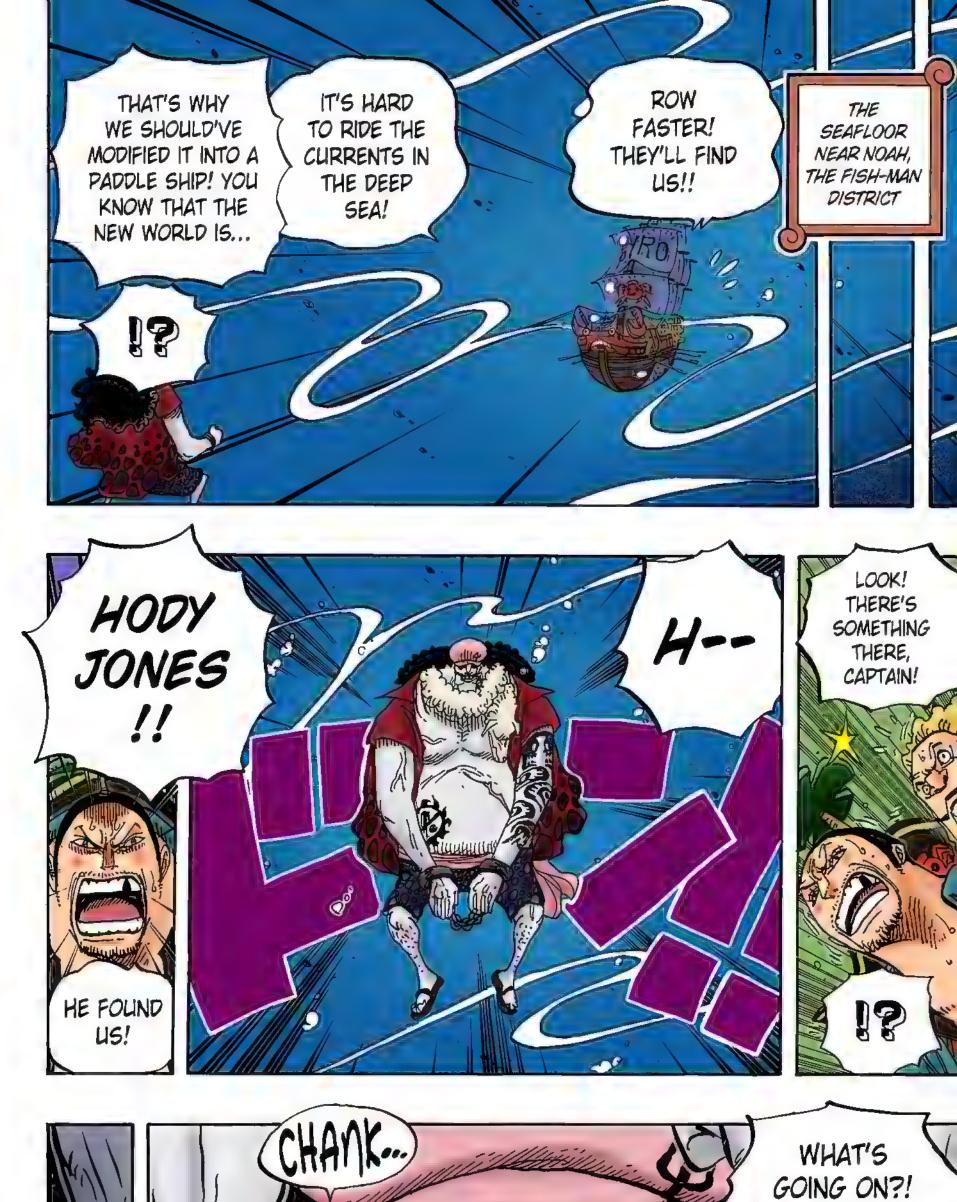

### TO THE DEEP SEA

# ONE PIECE

CURRENTS FLOW ALL AROUND THE Deep current Surface current

AND THOSE CURRENTS ARE ALWAYS CONNECTED SOMEWHERE! THEY DON'T JUST BRANCH OFF AND COMBINE FROM WEST TO EAST.

THEY CAN GO UP AND DOWN, SURFACING AND SUBMERGING LIKE A GIANT DRAGON.

I GET IT! SO WE'RE GOING TO FIND A COLD PLACE WHERE IT'S JUST LIKE WHAT FRANKY SAID ABOUT THE BATH. WHEN SEAWATER BUT HOW DO WE FIND THAT THING THAT'LL TAKE US

?!

Reader (Q): Hello, Mr. Oda. How are you doing? Your readers always say "I'm starting SBS" before you get to. I'm actually one of those people who would like to say "I'm starting SBS" too. But that phrase "I'm starting SBS" only has meaning when you, Mr. Oda, say "I'm starting..."